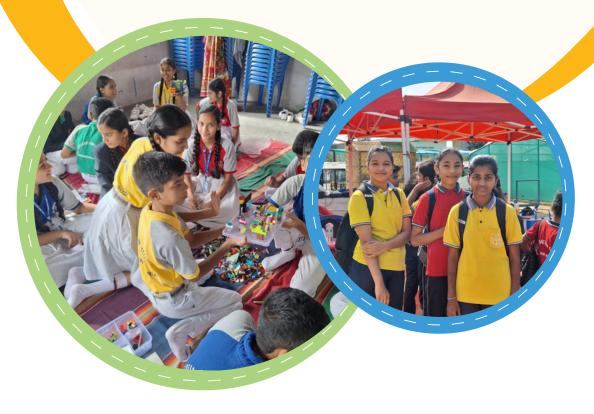

# LARGEST LEGO COMPETITION IN INDIA

# **ABOUT ELEVATE 2025:**

ELevate is the annual flagship event of Enabling Leadership that celebrates excellence. More than just a competition, it offers children from government schools and lowincome communities the opportunity to showcase their skills and knowledge they have acquired through Enabling Leadership's programs. ELevate competitions encompass mixed-gender football leagues, music performances, and Lego showcases that culminate in National Finals at Bengaluru.